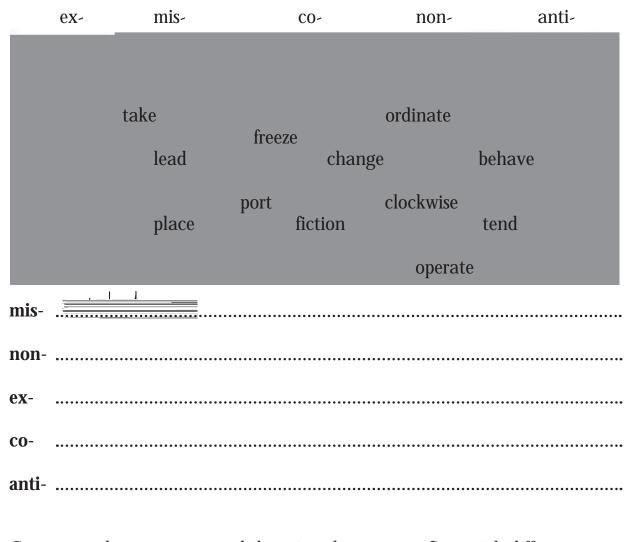

## Prefixes

Can you reassemble the words below by adding a **prefix** to each **root word**?

**Remember**: A **prefix** is a group of letters added to the beginning of a word to change its meaning.

Can you make any more words by using the same **prefixes** with different **root words**?

This activity helps your child to recognize prefixes, a skill that will develop spelling and vocabulary. Encourage the use of a dictionary in the second exercise; this will help your child make a wide range of words out of prefixes and root words.